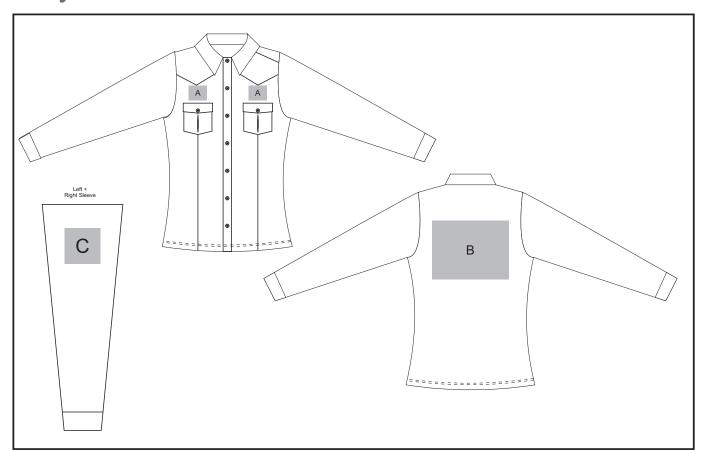

## **Branding Options:**

### Position A

- 1. Embroidery (EMB) 9 colours Size: 100mm wide x 80mm high
- 2. Screen Print (SA) 1 colours Size: 100mm wide x 80mm high
- 3. Digital Transfer Clothing (DTC) Full colour Size: 100mm wide x 80mm high

### **Position C**

- 1. Embroidery (EMB) 9 colours Size: 80mm diameter
- 2. Screen Print (SA) 1 colours Size: 60mm wide x 60mm high
- Digital Transfer Clothing (DTC) Full colour Size: 80mm wide x 80mm high

#### **Position B**

- 1. Embroidery (EMB) 9 colours Size: 200mm wide x 200mm high
- 2. Screen Print (SA) 1 colours Size: 260mm wide x 200mm high
- Digital Transfer Clothing (DTC) Full colour Size: 210mm wide x 148mm high